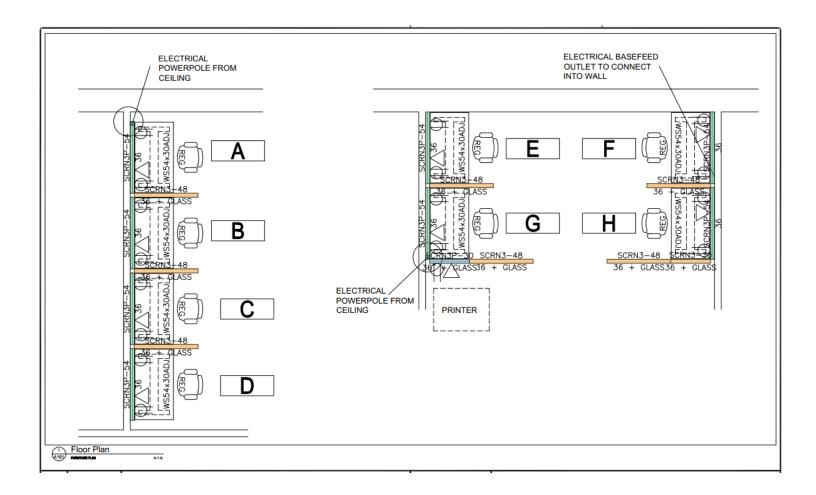

Product Categories: 1, 2 and 5

**Table 1 – Product Table** 

|   | Section A - IU REQUIREMENT Section B — SUPPLIER'S BID |                                                                                                                                                           |            |                                                                                                   |                            |                          |                                       |
|---|-------------------------------------------------------|-----------------------------------------------------------------------------------------------------------------------------------------------------------|------------|---------------------------------------------------------------------------------------------------|----------------------------|--------------------------|---------------------------------------|
| # | GoCUID                                                | Description of Product<br>(Additional product details may be<br>inserted, if required as per 6B. 4.1 of<br>the SA)                                        | QTY        | **<br>Provide additional<br>Information                                                           | Supplier<br>Part<br>Number | Firm Unit<br>Price<br>\$ | Extended Total<br>[Qty x Price]<br>\$ |
|   | Category 1A                                           |                                                                                                                                                           |            |                                                                                                   |                            |                          |                                       |
| 1 | Please refer to Annex C –                             | Floor Plans and associated drawing                                                                                                                        |            |                                                                                                   |                            |                          |                                       |
|   | Category 1B                                           |                                                                                                                                                           |            |                                                                                                   |                            |                          |                                       |
| 2 | 1bCHHLX20L48XOSFFSX                                   | Credenza, Partial Height, laminate finish, Depth: 20" X 48" long X Heigh Max 21", with key <u>LEFT side:</u> Open shelf <u>RIGHT side:</u> Filing cabinet | 1          | Note: Add cushion<br>top on the RIGHT<br>side**  Finish Grade B or 2<br>or higher                 |                            | \$                       | \$                                    |
| 3 | 1bCHHLX20L48XFFOSSX                                   | Credenza, Partial Height, laminate finish, Depth: 20" X 48" long X Heigh Max 21", with key <u>LEFT side:</u> Filing cabinet RIGHT side: Open Shelf        | 1          | Note: Add cushion<br>top on the LEFT<br>side**<br>Finish Grade B or 2<br>or higher                |                            | \$                       | \$                                    |
|   | Category 2                                            | ·                                                                                                                                                         |            |                                                                                                   |                            |                          |                                       |
| 4 | 2WSSREXXL30L54BELXX                                   | Individual height adjustable work surfaces, sit/stand position, rectangular, laminate finish, 30X54, height adjustable from 23 to 48.7 inches, electric   | 9          | Note: With grommets and cable storage below the surface included**  Finish Grade B or 2 or higher |                            | \$                       | \$                                    |
| 5 | 2WSSREXXL30L66BELXX                                   | Individual height adjustable work surfaces, sit/stand position, rectangular, laminate finish, 30X66, height adjustable from 23 to 48.7 inches, electric   | 2          | Note: With grommets and cable storage below the surface included**  Finish Grade B or 2 or higher |                            | \$                       | \$                                    |
|   | Category 5                                            |                                                                                                                                                           |            |                                                                                                   |                            | 1                        |                                       |
| 6 | 5MOADUARMCLPMTXX<br>XXX                               | Dual monitor arm, clamp mount  ** See Document Annex A for additional specifications (attached)**                                                         | 30         |                                                                                                   |                            | \$                       | \$                                    |
| 7 | 5PMOWKSMTACUSBXXX<br>XX                               | Power module, work surface mounted, AC and USB power                                                                                                      | 10         | Note: Please include wireless charger for mobile                                                  |                            | \$                       | \$                                    |
|   |                                                       | **Provide add                                                                                                                                             |            | ormation:                                                                                         |                            |                          |                                       |
|   | Canada is requesting                                  | bidders: to provide drawings and/or pictures in                                                                                                           | cluding de | escriptive literature for the                                                                     | ese products wit           | h your bid subn          | nission.                              |
|   |                                                       |                                                                                                                                                           |            |                                                                                                   | Pr                         | oduct Total:             | \$                                    |