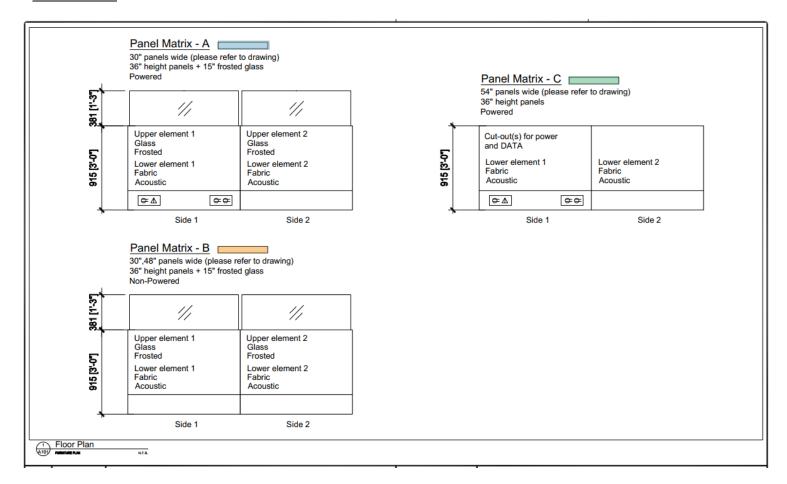

Product Categories: 1, 2 and 5

**Table 1 – Product Table** 

|   | Section A - IU REQUIREMENT Section B — SUPPLIER'S BID |                                                                                                                                                           |            |                                                                                                   |                            |                          |                                       |
|---|-------------------------------------------------------|-----------------------------------------------------------------------------------------------------------------------------------------------------------|------------|---------------------------------------------------------------------------------------------------|----------------------------|--------------------------|---------------------------------------|
| # | GoCUID                                                | Description of Product<br>(Additional product details may be<br>inserted, if required as per 6B. 4.1 of<br>the SA)                                        | QTY        | **<br>Provide additional<br>Information                                                           | Supplier<br>Part<br>Number | Firm Unit<br>Price<br>\$ | Extended Total<br>[Qty x Price]<br>\$ |
|   | Category 1A                                           |                                                                                                                                                           |            |                                                                                                   |                            |                          |                                       |
| 1 | Please refer to Annex C –                             | Floor Plans and associated drawing                                                                                                                        |            |                                                                                                   |                            |                          |                                       |
|   | Category 1B                                           |                                                                                                                                                           |            |                                                                                                   |                            |                          |                                       |
| 2 | 1bCHHLX20L48XOSFFSX                                   | Credenza, Partial Height, laminate finish, Depth: 20" X 48" long X Heigh Max 21", with key <u>LEFT side:</u> Open shelf <u>RIGHT side:</u> Filing cabinet | 1          | Note: Add cushion<br>top on the RIGHT<br>side**  Finish Grade B or 2<br>or higher                 |                            | \$                       | \$                                    |
| 3 | 1bCHHLX20L48XFFOSSX                                   | Credenza, Partial Height, laminate finish, Depth: 20" X 48" long X Heigh Max 21", with key <u>LEFT side:</u> Filing cabinet RIGHT side: Open Shelf        | 1          | Note: Add cushion<br>top on the LEFT<br>side**<br>Finish Grade B or 2<br>or higher                |                            | \$                       | \$                                    |
|   | Category 2                                            | ·                                                                                                                                                         |            |                                                                                                   |                            |                          |                                       |
| 4 | 2WSSREXXL30L54BELXX                                   | Individual height adjustable work surfaces, sit/stand position, rectangular, laminate finish, 30X54, height adjustable from 23 to 48.7 inches, electric   | 9          | Note: With grommets and cable storage below the surface included**  Finish Grade B or 2 or higher |                            | \$                       | \$                                    |
| 5 | 2WSSREXXL30L66BELXX                                   | Individual height adjustable work surfaces, sit/stand position, rectangular, laminate finish, 30X66, height adjustable from 23 to 48.7 inches, electric   | 2          | Note: With grommets and cable storage below the surface included**  Finish Grade B or 2 or higher |                            | \$                       | \$                                    |
|   | Category 5                                            |                                                                                                                                                           |            |                                                                                                   |                            | 1                        |                                       |
| 6 | 5MOADUARMCLPMTXX<br>XXX                               | Dual monitor arm, clamp mount  ** See Document Annex A for additional specifications (attached)**                                                         | 30         |                                                                                                   |                            | \$                       | \$                                    |
| 7 | 5PMOWKSMTACUSBXXX<br>XX                               | Power module, work surface mounted, AC and USB power                                                                                                      | 10         | Note: Please include wireless charger for mobile                                                  |                            | \$                       | \$                                    |
|   |                                                       | **Provide add                                                                                                                                             |            | ormation:                                                                                         |                            |                          |                                       |
|   | Canada is requesting                                  | bidders: to provide drawings and/or pictures in                                                                                                           | cluding de | escriptive literature for the                                                                     | ese products wit           | h your bid subn          | nission.                              |
|   |                                                       |                                                                                                                                                           |            |                                                                                                   | Pr                         | oduct Total:             | \$                                    |