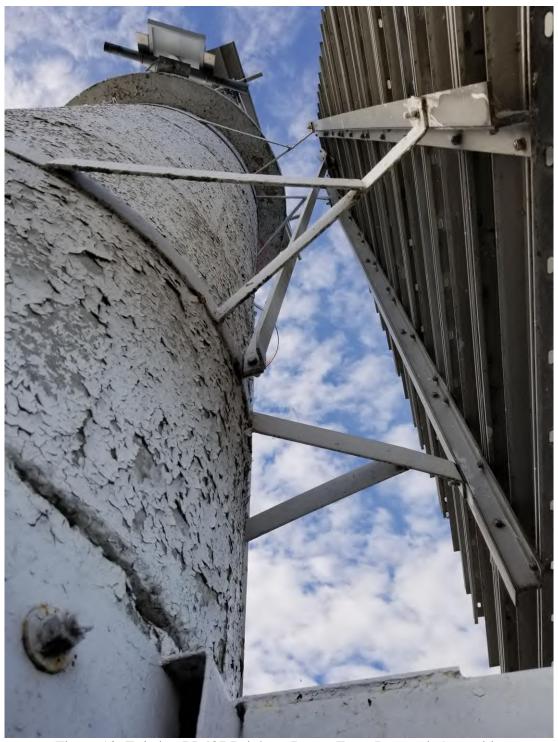

## **APPENDIX A: SITE LOCATION AND PHOTOGRAPHS**



Figure 1: Presqu'ile Bay Location



Figure 2: LL487 & LL488 Brighton Range Set Locations



Figure 3: Existing LL487 Brighton Range Front



Figure 4: Existing LL487 Brighton Range Front – Facing West from Water Level



Figure 5: Existing LL487 Brighton Range Front – Facing South



Figure 6: Existing LL487 Brighton Range Front – Facing West from Above



Figure 7: Existing LL487 Brighton Range Front – Facing East



Figure 8: Existing LL487 Brighton Range Front – Facing North



Figure 9: Existing LL487 Brighton Range Front – Overhead



Figure 10: Existing LL487 Brighton Range Front Daymark Assembly



Figure 11: Existing LL487 Brighton Range Front – Interior



Figure 12: Existing LL488 Brighton Range Rear



Figure 13: Existing LL488 Brighton Range Rear from Below



Figure 14: Existing LL488 Brighton Range Rear Daymark Assembly



Figure 15: Existing LL488 Brighton Range Rear Bottom



Figure 16: Existing LL488 Brighton Range Rear Concrete Footing



Figure 17: Existing LL488 Brighton Range Rear Member Connection