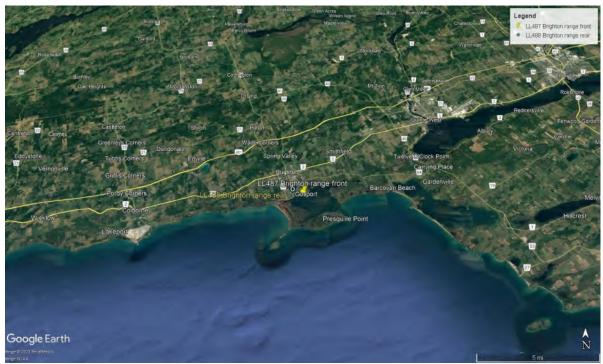

## **APPENDIX A: SITE LOCATION AND PHOTOGRAPHS**

Figure 1: Presqu'ile Bay Location

Figure 2: LL487 & LL488 Brighton Range Set Locations

Figure 3: Existing LL487 Brighton Range Front

Figure 4: Existing LL487 Brighton Range Front – Facing West from Water Level