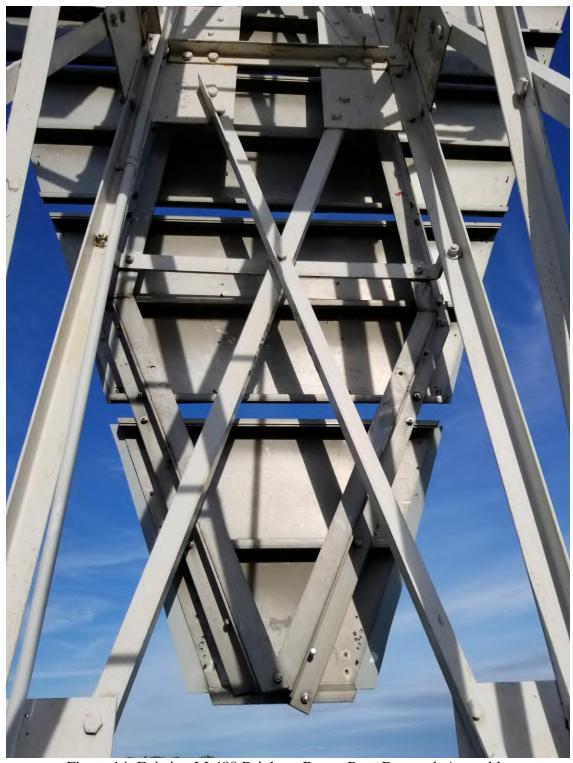

Figure 13: Existing LL488 Brighton Range Rear from Below

Figure 14: Existing LL488 Brighton Range Rear Daymark Assembly

Figure 15: Existing LL488 Brighton Range Rear Bottom

Figure 16: Existing LL488 Brighton Range Rear Concrete Footing