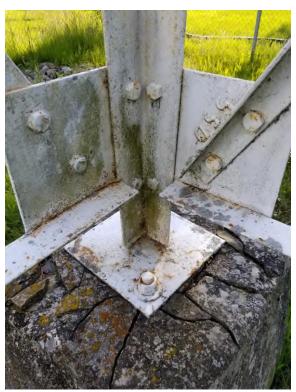

Figure 13: Existing LL488 Brighton Range Rear from Below

Figure 14: Existing LL488 Brighton Range Rear Daymark Assembly

Figure 15: Existing LL488 Brighton Range Rear Bottom

Figure 16: Existing LL488 Brighton Range Rear Concrete Footing

Figure 17: Existing LL488 Brighton Range Rear Member Connection