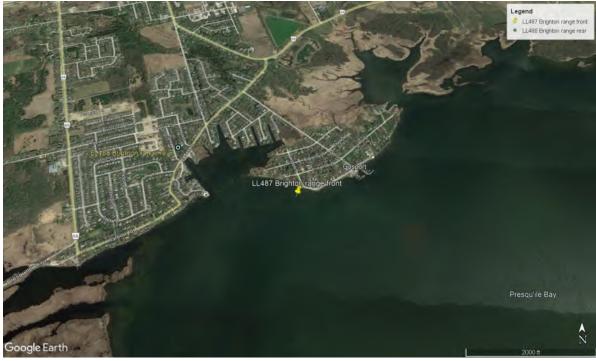

## **APPENDIX A: SITE LOCATION AND PHOTOGRAPHS**

Figure 1: Presqu'ile Bay Location

Figure 2: LL487 & LL488 Brighton Range Set Locations

Figure 3: Existing LL487 Brighton Range Front

Figure 4: Existing LL487 Brighton Range Front – Facing West from Water Level