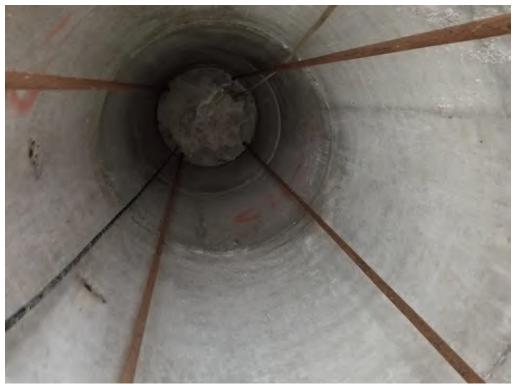

Figure 13: Existing LL488 Brighton Range Rear from Below

Figure 14: Existing LL488 Brighton Range Rear Daymark Assembly

Figure 15: Existing LL488 Brighton Range Rear Bottom

Figure 16: Existing LL488 Brighton Range Rear Concrete Footing