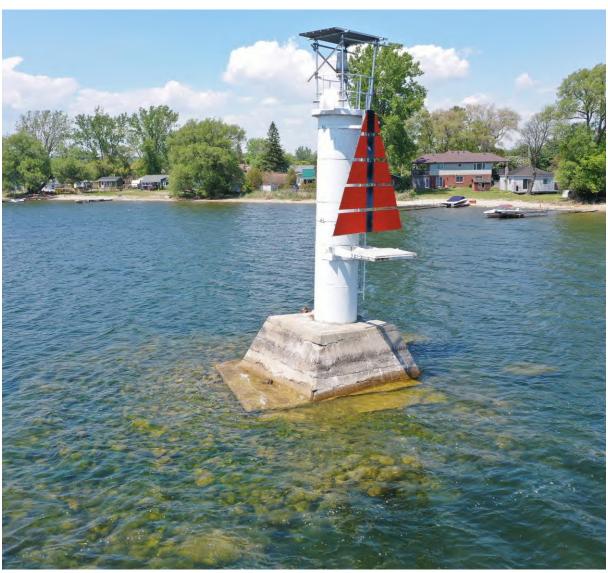

## **APPENDIX A: SITE LOCATION AND PHOTOGRAPHS**

Figure 1: Presqu'ile Bay Location

Figure 2: LL487 & LL488 Brighton Range Set Locations

Figure 3: Existing LL487 Brighton Range Front

Figure 4: Existing LL487 Brighton Range Front – Facing West from Water Level