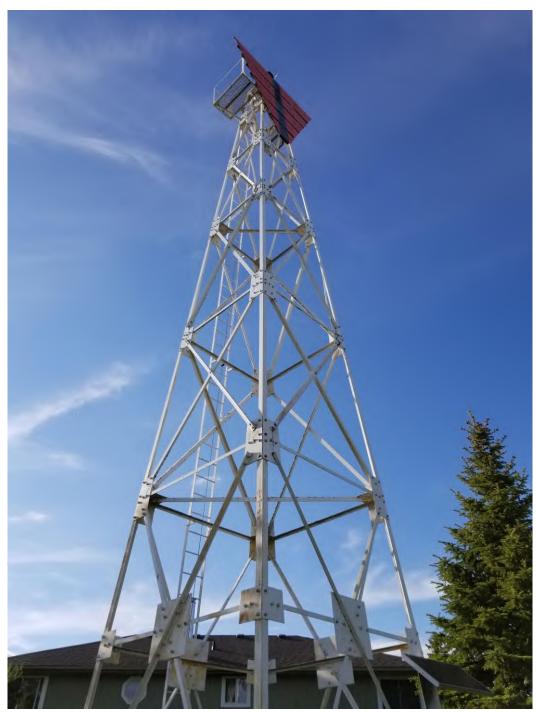

## **APPENDIX A: SITE LOCATION AND PHOTOGRAPHS**

Figure 1: Presqu'ile Bay Location

Figure 2: LL487 & LL488 Brighton Range Set Locations

Figure 3: Existing LL487 Brighton Range Front

Figure 4: Existing LL487 Brighton Range Front – Facing West from Water Level