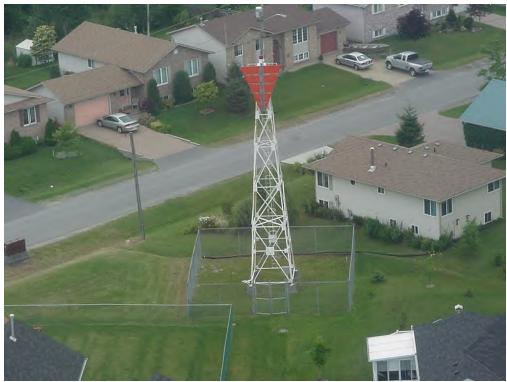

Figure 13: Existing LL488 Brighton Range Rear from Below

Figure 14: Existing LL488 Brighton Range Rear Daymark Assembly

Figure 15: Existing LL488 Brighton Range Rear Bottom

Figure 16: Existing LL488 Brighton Range Rear Concrete Footing