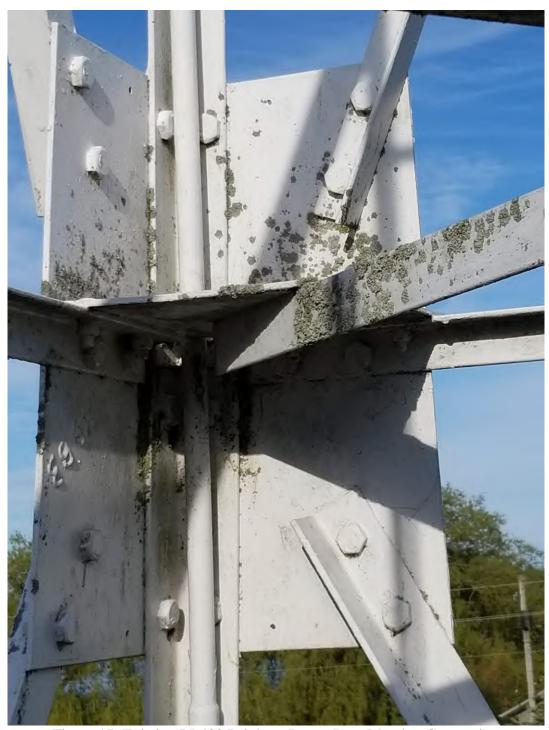

ghton Range Front – Facing West from Water Level



Figure 5: Existing LL487 Brighton Range Front – Facing South



Figure 6: Existing LL487 Brighton Range Front – Facing West from Above



Figure 7: Existing LL487 Brighton Range Front – Facing East



Figure 8: Existing LL487 Brighton Range Front – Facing North



Figure 9: Existing LL487 Brighton Range Front – Overhead



Figure 10: Existing LL487 Brighton Range Front Daymark Assembly



Figure 11: Existing LL487 Brighton Range Front – Interior



Figure 12: Existing LL488 Brighton Range Rear



Figure 13: Existing LL488 Brighton Range Rear from Below



Figure 14: Existing LL488 Brighton Range Rear Daymark Assembly



Figure 15: Existing LL488 Brighton Range Rear Bottom



Figure 16: Existing LL488 Brighton Range Rear Concrete Footing



Figure 17: Existing LL488 Brighton Range Rear Member Connection