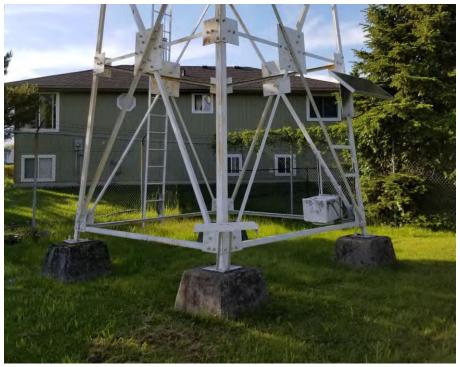

Figure 13: Existing LL488 Brighton Range Rear from Below

Figure 14: Existing LL488 Brighton Range Rear Daymark Assembly

Figure 15: Existing LL488 Brighton Range Rear Bottom

Figure 16: Existing LL488 Brighton Range Rear Concrete Footing