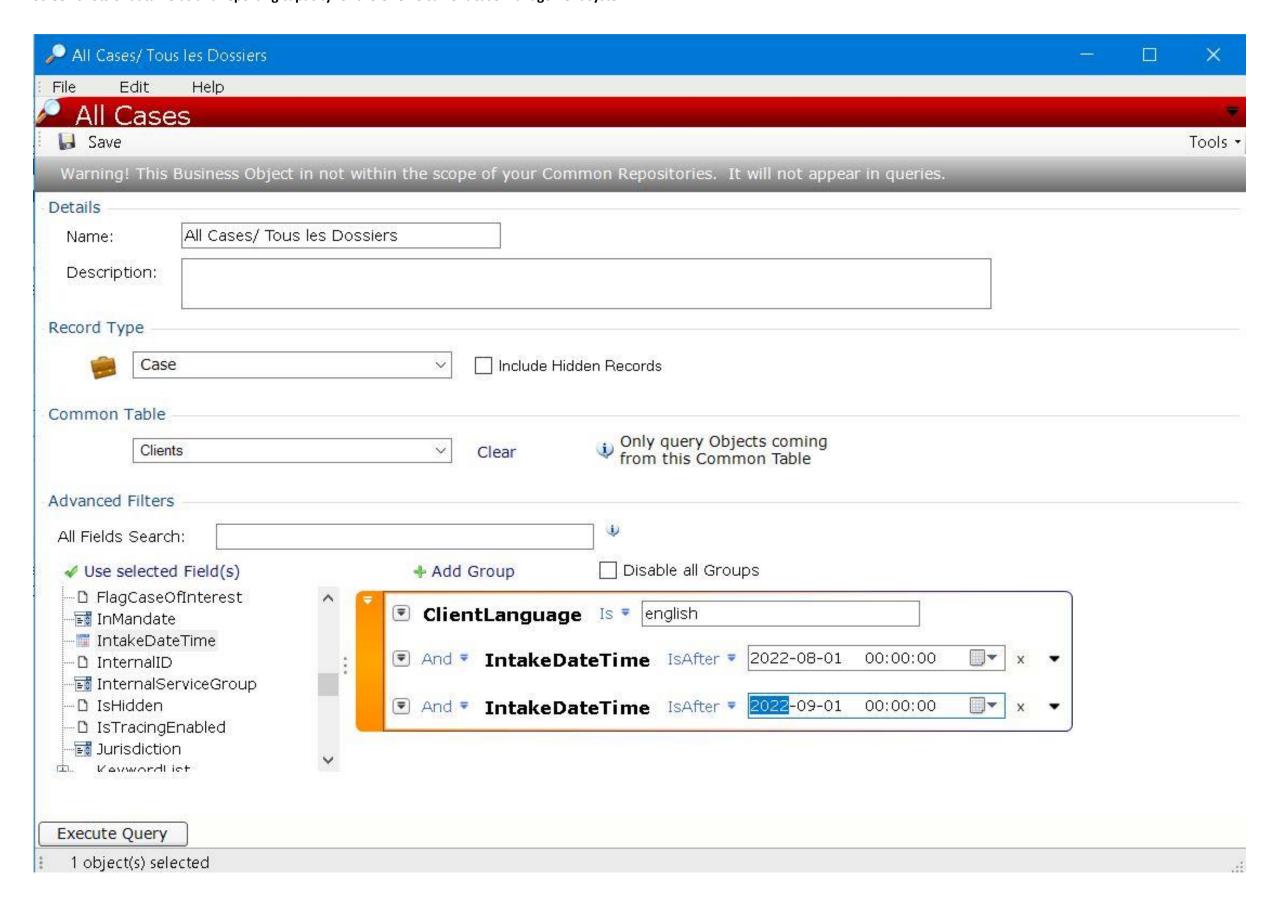

|  |
| Complaint                | Online Complaint Form/Formulaire de plainte CSC/SCC PBC/CLCC PCVI/CPCV                   |  |
| Mandate:                 | MP/DF                                                                                    |  |
| Flag file of             | MPP/DP<br>Lawyer/Avocat                                                                  |  |
| Type(s)                  | Police<br>Another victim/Autre victime<br>Word of Mouth/Bouche à oreille<br>Media/Médias |  |
| Victimized<br>In Canada: | NGO\ONG<br>Unknown/Inconnu<br>Other/Autre                                                |  |
| Jurisdiction:            | ~                                                                                        |  |







| All Case                                                                                                                                                                                           | S                                                                                                               |                    |                 |                                                  |                   |
|----------------------------------------------------------------------------------------------------------------------------------------------------------------------------------------------------|-----------------------------------------------------------------------------------------------------------------|--------------------|-----------------|------------------------